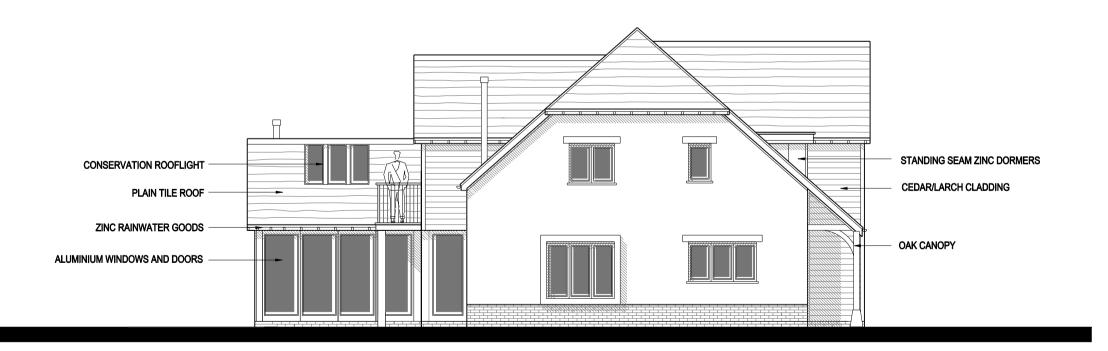

## PROPOSED REAR (WEST) ELEVATION

## PROPOSED SIDE (NORTH) ELEVATION

Page 70

| Rev | Date | Revision |
|-----|------|----------|
|     |      |          |
|     |      |          |
|     |      |          |
|     |      |          |

Title: PLOT 1 - PROPOSED REAR AND SIDE ELEVATIONS