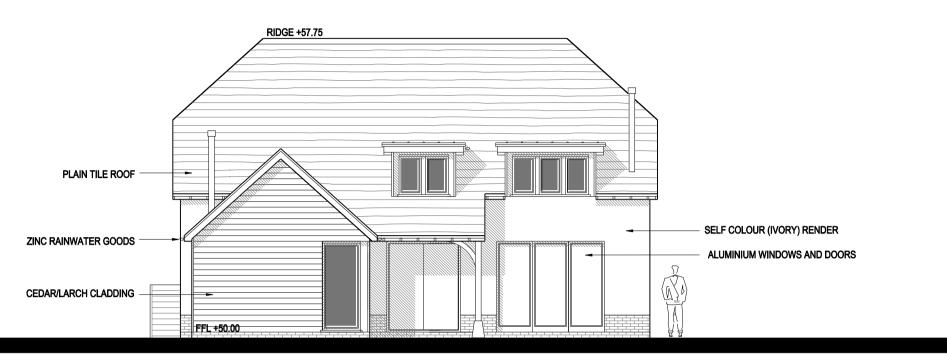

## PROPOSED REAR (WEST) ELEVATION

## PROPOSED SIDE (NORTH) ELEVATION

Page 7

| Rev | Date | Revision |
|-----|------|----------|
|     |      |          |
|     |      |          |
|     |      |          |
|     |      |          |

Title: PLOT 2 - PROPOSED REAR AND SIDE ELEVATIONS