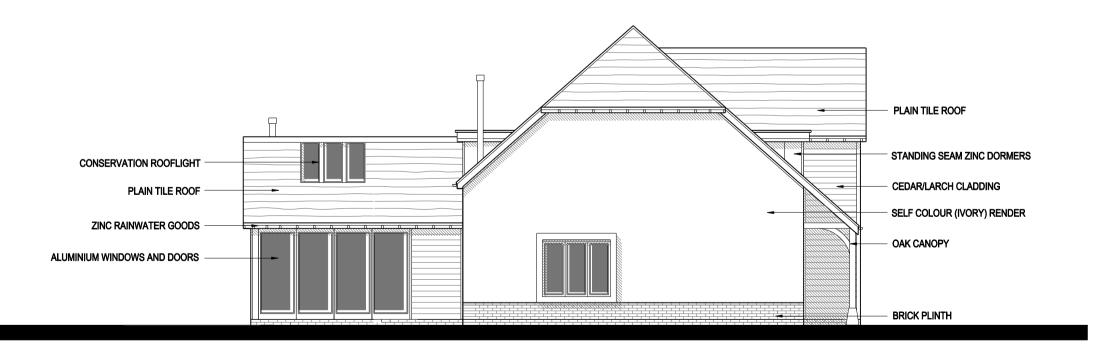

## PROPOSED REAR (WEST) ELEVATION

## PROPOSED SIDE (NORTH) ELEVATION

Page 70

| Rev | Date | Revision |
|-----|------|----------|
|     |      |          |
|     |      |          |
|     |      |          |
|     |      |          |

Title: PLOT 1 - PROPOSED REAR AND SIDE ELEVATIONS

t: PROPOSED DWELLINGS STONEHAVEN, BERRICK SALOME WALLINGFORD, OXFORDSHIRE OX10 6JQ

Client: MR & MRS KING STONEHAVEN, BERRICK SALOME WALLINGFORD, OXFORDSHIRE OX10 6JQ

Abbeywood 9 Monks Close Dorchester on Thames Wallingford Oxfordshire OX10 7JA T.01865 340989 www.archkingtech.co.uk