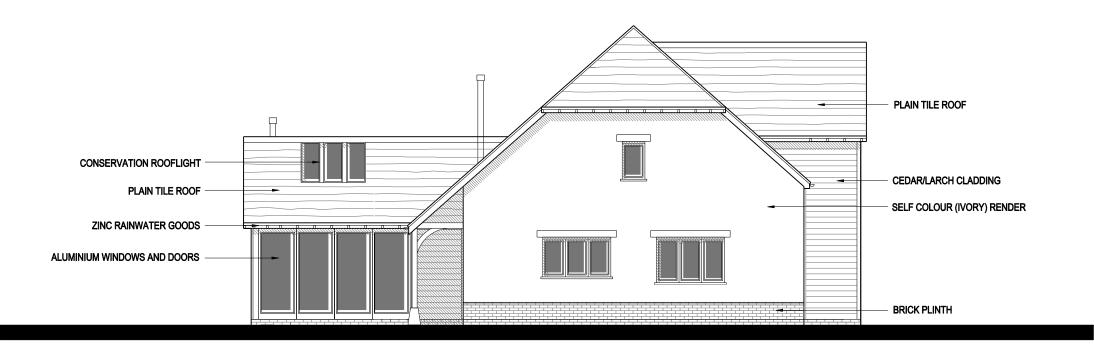

## PROPOSED REAR (WEST) ELEVATION

## PROPOSED SIDE (NORTH) ELEVATION

Page 7

| Rev | Date | Revision |
|-----|------|----------|
|     |      |          |
|     |      |          |
|     |      |          |
|     |      |          |

Title: PLOT 2 - PROPOSED REAR AND SIDE ELEVATIONS

pject: PROPOSED DWELLINGS STONEHAVEN, BERRICK SALOME WALLINGFORD, OXFORDSHIRE OX10 6JQ

Client: MR & MRS KING STONEHAVEN, BERRICK SALOME WALLINGFORD, OXFORDSHIRE OX10 6JQ