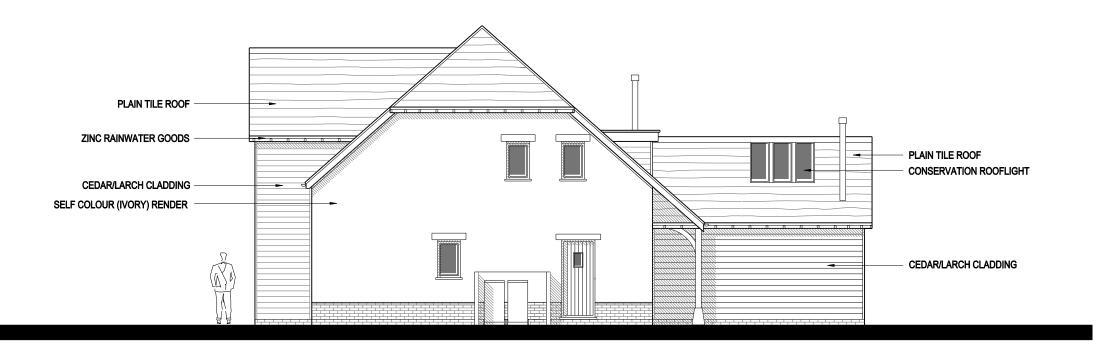

## PROPOSED FRONT (EAST) ELEVATION

## PROPOSED SIDE (SOUTH) ELEVATION

Page 67

| Rev | Date | Revision |
|-----|------|----------|
|     |      |          |
|     |      |          |
|     |      |          |
|     |      |          |

Title: PLOT 2 - PROPOSED FRONT AND SIDE ELEVATIONS