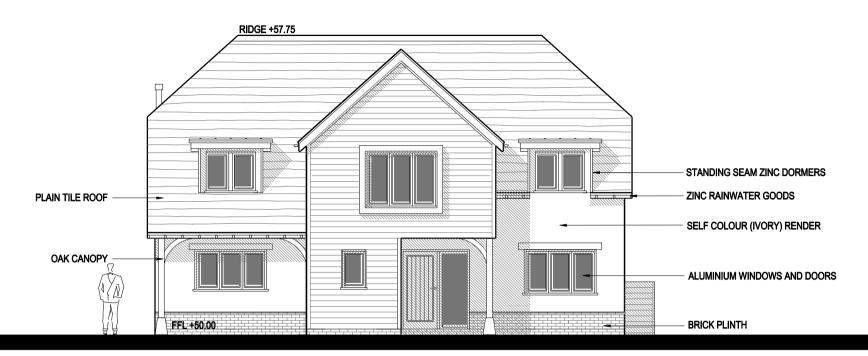

## PROPOSED FRONT (EAST) ELEVATION

## PROPOSED SIDE (SOUTH) ELEVATION

Page 67

| Rev | Date | Revision |
|-----|------|----------|
|     |      |          |
|     |      |          |
|     |      |          |
|     |      |          |

Title: PLOT 2 - PROPOSED FRONT AND SIDE ELEVATIONS