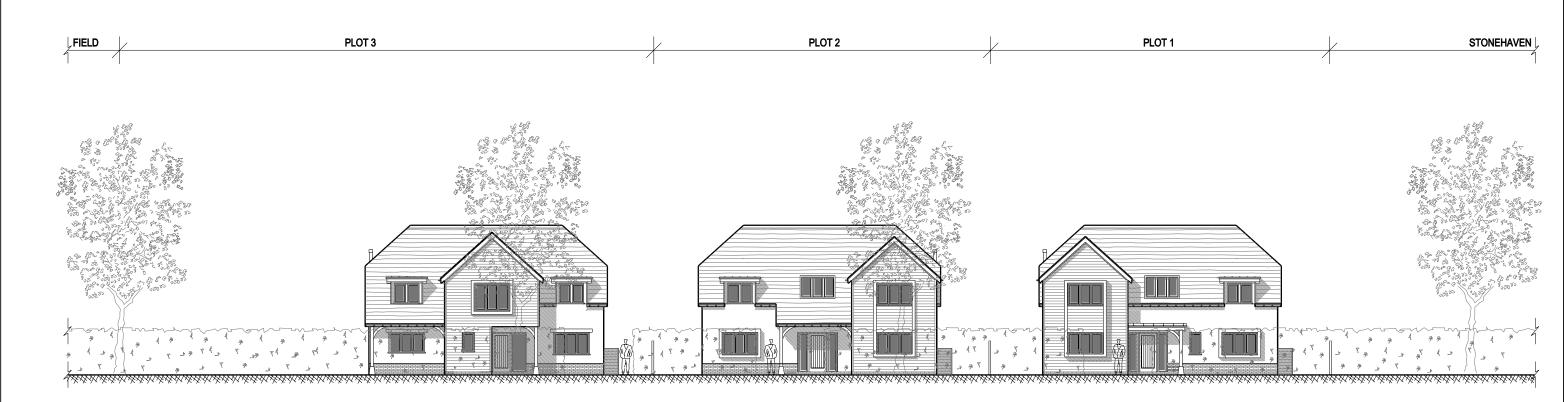

## PROPOSED STREET ELEVATION

Title: PROPOSED STREET ELEVATION

oject: PROPOSED DWELLINGS STONEHAVEN, BERRICK SALOME WALLINGFORD, OXFORDSHIRE OX10 6JQ

MR & MRS KING STONEHAVEN, BERRICK SALOME WALLINGFORD, OXFORDSHIRE OX10 6JQ

ALCT

AKT Planning+Architecture
Chartered Town Planners and Architects

Abbeywood 9 Monks Close Dorchester on Thames Wallingford Oxfordshire OX10 7JA T.01865 340989

www.archkingtech.co.uk

| Date    | Scale    | Drawing No. | Revision |
|---------|----------|-------------|----------|
| .IAN 18 | 1.200@∆3 | .1639/240   |          |