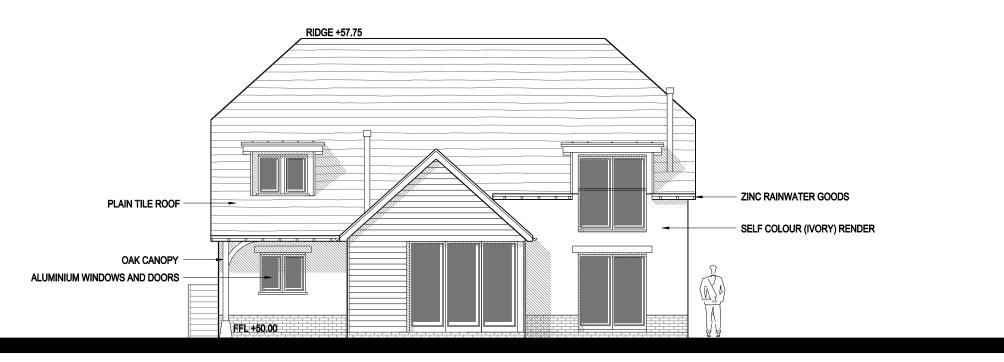

## PROPOSED REAR (WEST) ELEVATION

## PROPOSED SIDE (NORTH) ELEVATION

Page 7

| Rev | Date | Revision |
|-----|------|----------|
|     |      |          |
|     |      |          |
|     |      |          |
|     |      |          |

Title: PLOT 2 - PROPOSED REAR AND SIDE ELEVATIONS