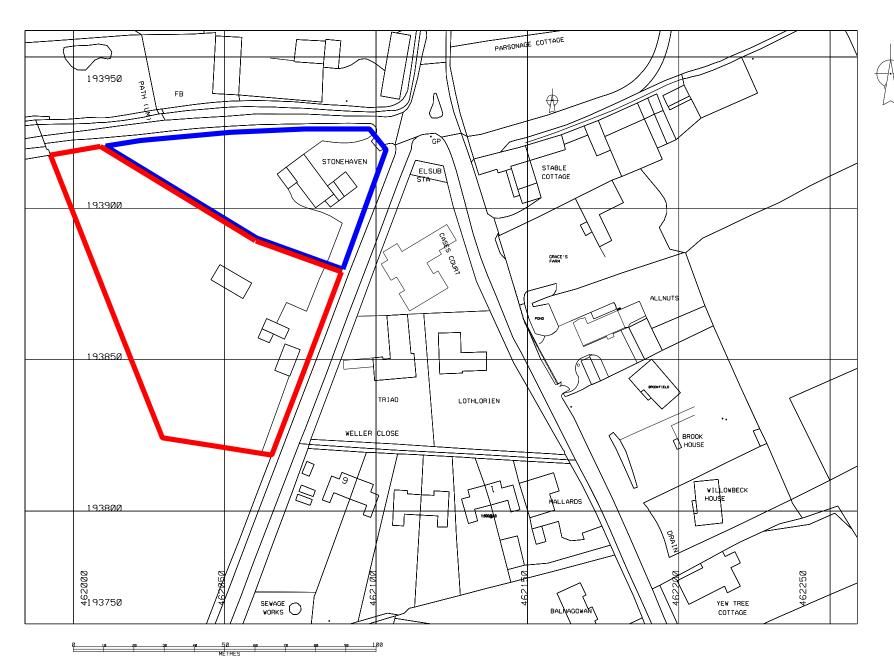

**LOCATION PLAN 1:1250** 

# Appendix 1



## PROPOSED CONTEXT BLOCK PLAN



## Appendix 2







| Rev | Date     | Revision               |
|-----|----------|------------------------|
| Α   | 22.02.18 | Entrance gates removed |
|     |          |                        |
|     |          |                        |

PROPOSED SITE PLAN (1:500)

Project: PROPOSED DWELLINGS STONEHAVEN, BERRICK SALOME WALLINGFORD, OXFORDSHIRE OX10 6JQ

MR & MRS KING STONEHAVEN, BERRICK SALOME WALLINGFORD, OXFORDSHIRE OX10 6JQ



## AKT Planning+Architecture Chartered Town Planners and Architects

Abbeywood 9 Monks Close Dorchester on Thames Wallingford Oxfordshire OX10 7JA T.01865 340989 www.archkingtech.co.uk

| Date   | Scale    | Drawing No. | Revision |
|--------|----------|-------------|----------|
| J