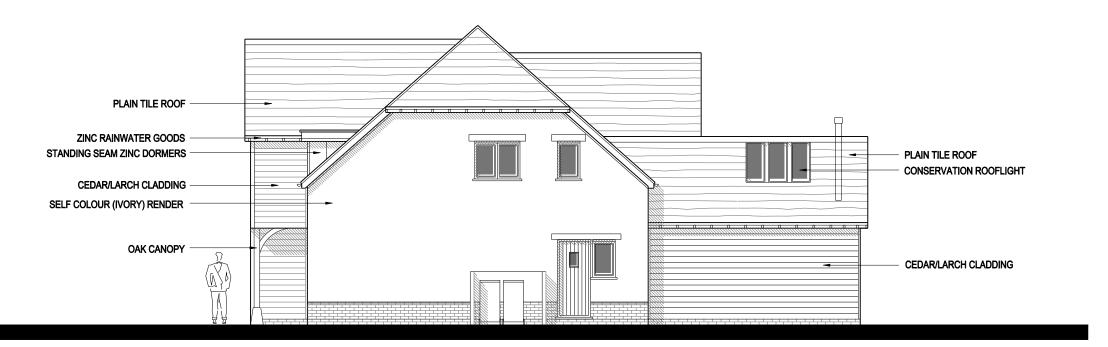

## PROPOSED REAR (WEST) ELEVATION

## PROPOSED SIDE (NORTH) ELEVATION

Page 7

| Rev | Date | Revision |
|-----|------|----------|
|     |      |          |
|     |      |          |
|     |      |          |
|     |      |          |

Title: PLOT 2 - PROPOSED REAR AND SIDE ELEVATIONS

pject: PROPOSED DWELLINGS STONEHAVEN, BERRICK SALOME WALLINGFORD, OXFORDSHIRE OX10 6JQ

Client: MR & MRS KING STONEHAVEN, BERRICK SALOME WALLINGFORD, OXFORDSHIRE OX10 6JQ

## AKT Planning+Architecture Chartered Town Planners and Architects

Abbeywood 9 Monks Close Dorchester on Thames Wallingford Oxfordshire OX10 7JA T.01865 340989

www.archkingtech.co.uk

| Date   | Scale    | Drawing No. | Revision |
|--------|----------|-------------|----------|
| JAN 18 | 1.100@∆3 | .1639/234   |          |