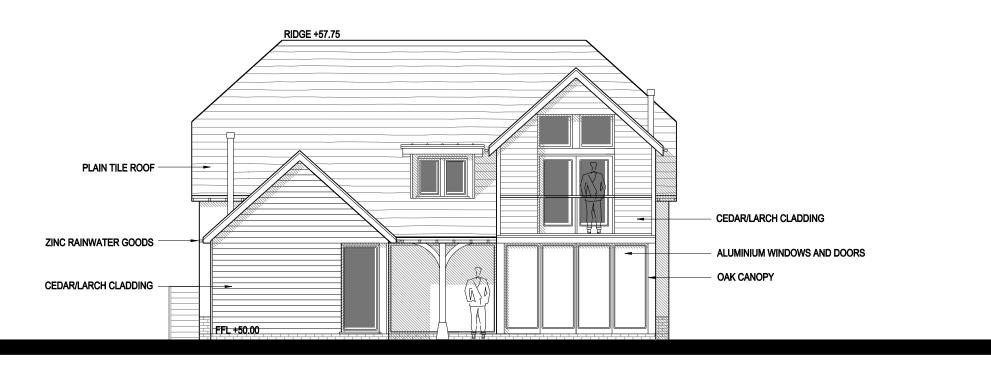

## PROPOSED REAR (WEST) ELEVATION

## PROPOSED SIDE (NORTH) ELEVATION

Page 70

| Rev | Date | Revision |
|-----|------|----------|
|     |      |          |
|     |      |          |
|     |      |          |
|     |      |          |

Title: PLOT 1 - PROPOSED REAR AND SIDE ELEVATIONS

t: PROPOSED DWELLINGS STONEHAVEN, BERRICK SALOME WALLINGFORD, OXFORDSHIRE OX10 6JQ

Client: MR & MRS KING STONEHAVEN, BERRICK SALOME WALLINGFORD, OXFORDSHIRE OX10 6JQ

Abbeywood 9 Monks Close Dorchester on Thames Wallingford Oxfordshire OX10 7JA T.01865 340989 www.archkingtech.co.uk

| Date   | Scale    | Drawing No. | Revision |
|--------|----------|-------------|----------|
| JAN 18 | 1:100@∆3 | 1639/214    |          |