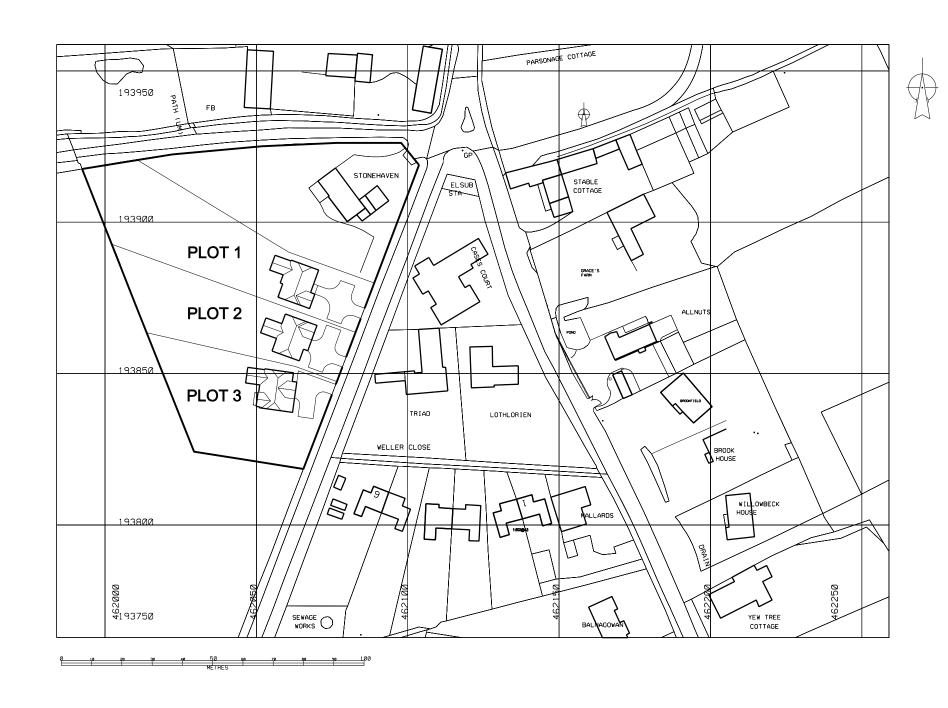

**LOCATION PLAN 1:1250** 

# Appendix 1



## PROPOSED CONTEXT BLOCK PLAN



## Appendix 2







| Rev | Date     | Revision               |
|-----|----------|------------------------|
| Α   | 22.02.18 | Entrance gates removed |
|     |          |                        |
|     |          |                        |

PROPOSED SITE PLAN (1:500)

Project: PROPOSED DWELLINGS STONEHAVEN, BERRICK SALOME WALLINGFORD, OXFORDSHIRE OX10 6JQ

MR & MRS KING STONEHAVEN, BERRICK SALOME WALLINGFORD, OXFORDSHIRE OX10 6JQ



## AKT Planning+Architecture Chartered Town Planners and Architects

Abbeywood 9 Monks Close Dorchester on Thames Wallingford Oxfordshire OX10 7JA T.01865 340989 www.archkingtech.co.uk

| Date   | Scale    | Drawing No. | Revision |
|--------|----------|-------------|----------|
| JAN 18 | 1:500@A3 | J639/202    | Α ,      |





## PROPOSED FRONT (EAST) ELE