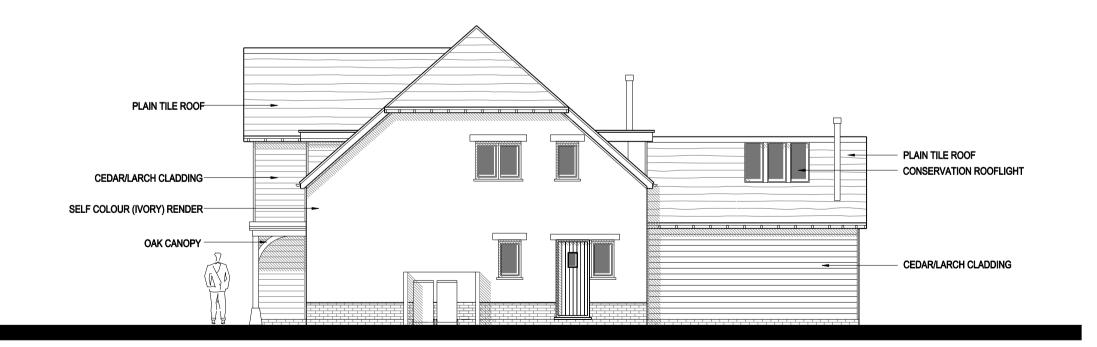

## PROPOSED FRONT (EAST) ELEVATION

## PROPOSED SIDE (SOUTH) ELEVATION

Page 68

Title: PLOT 1 - PROPOSED FRONT AND SIDE ELEVATIONS

Project: PROPOSED DWELLINGS STONEHAVEN, BERRICK SALOME WALLINGFORD, OXFORDSHIRE OX10 6JQ

Client: MR & MRS KING STONEHAVEN, BERRICK SALOME WALLINGFORD, OXFORDSHIRE OX10 6JQ