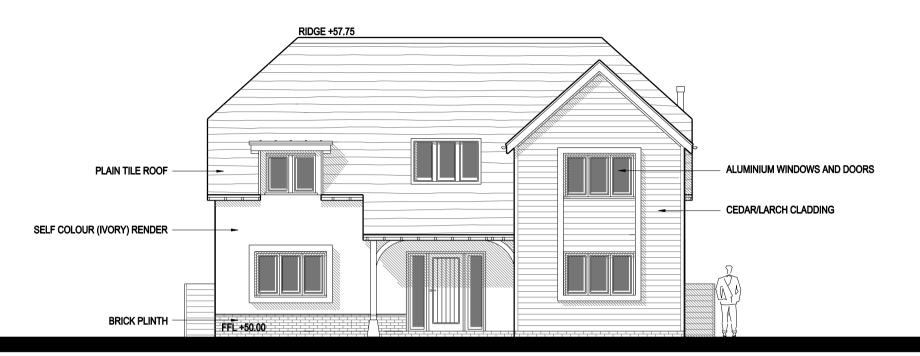

## PROPOSED FRONT (EAST) ELEVATION

## PROPOSED SIDE (SOUTH) ELEVATION

Page 67

| Rev | Date | Revision |
|-----|------|----------|
|     |      |          |
|     |      |          |
|     |      |          |
|     |      |          |

Title: PLOT 2 - PROPOSED FRONT AND SIDE ELEVATIONS

PROPOSED DWELLINGS STONEHAVEN, BERRICK SALOME WALLINGFORD, OXFORDSHIRE OX10 6JQ

Client: MR & MRS KING STONEHAVEN, BERRICK SALOME WALLINGFORD, OXFORDSHIRE OX10 6JQ

1:100@A3

Date JAN 18