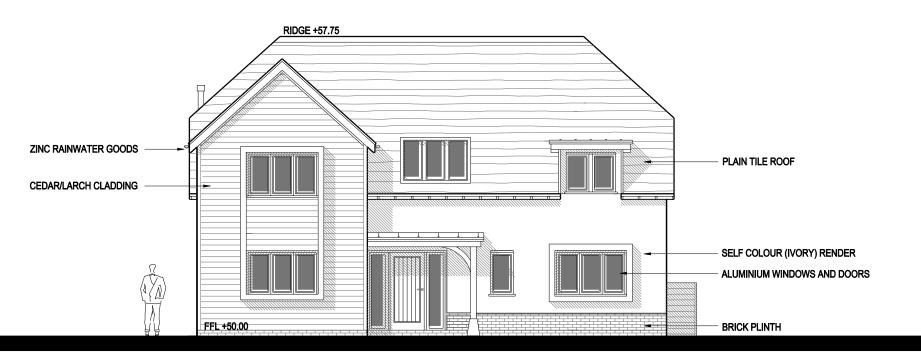

## PROPOSED FRONT (EAST) ELEVATION

## PROPOSED SIDE (SOUTH) ELEVATION

Page 67

| Rev | Date | Revision |
|-----|------|----------|
|     |      |          |
|     |      |          |
|     |      |          |
|     |      |          |

Title: PLOT 2 - PROPOSED FRONT AND SIDE ELEVATIONS

PROPOSED DWELLINGS STONEHAVEN, BERRICK SALOME WALLINGFORD, OXFORDSHIRE OX10 6JQ

Client: MR & MRS KING STONEHAVEN, BERRICK SALOME WALLINGFORD, OXFORDSHIRE OX10 6JQ

1:100@A3

Date JAN 18