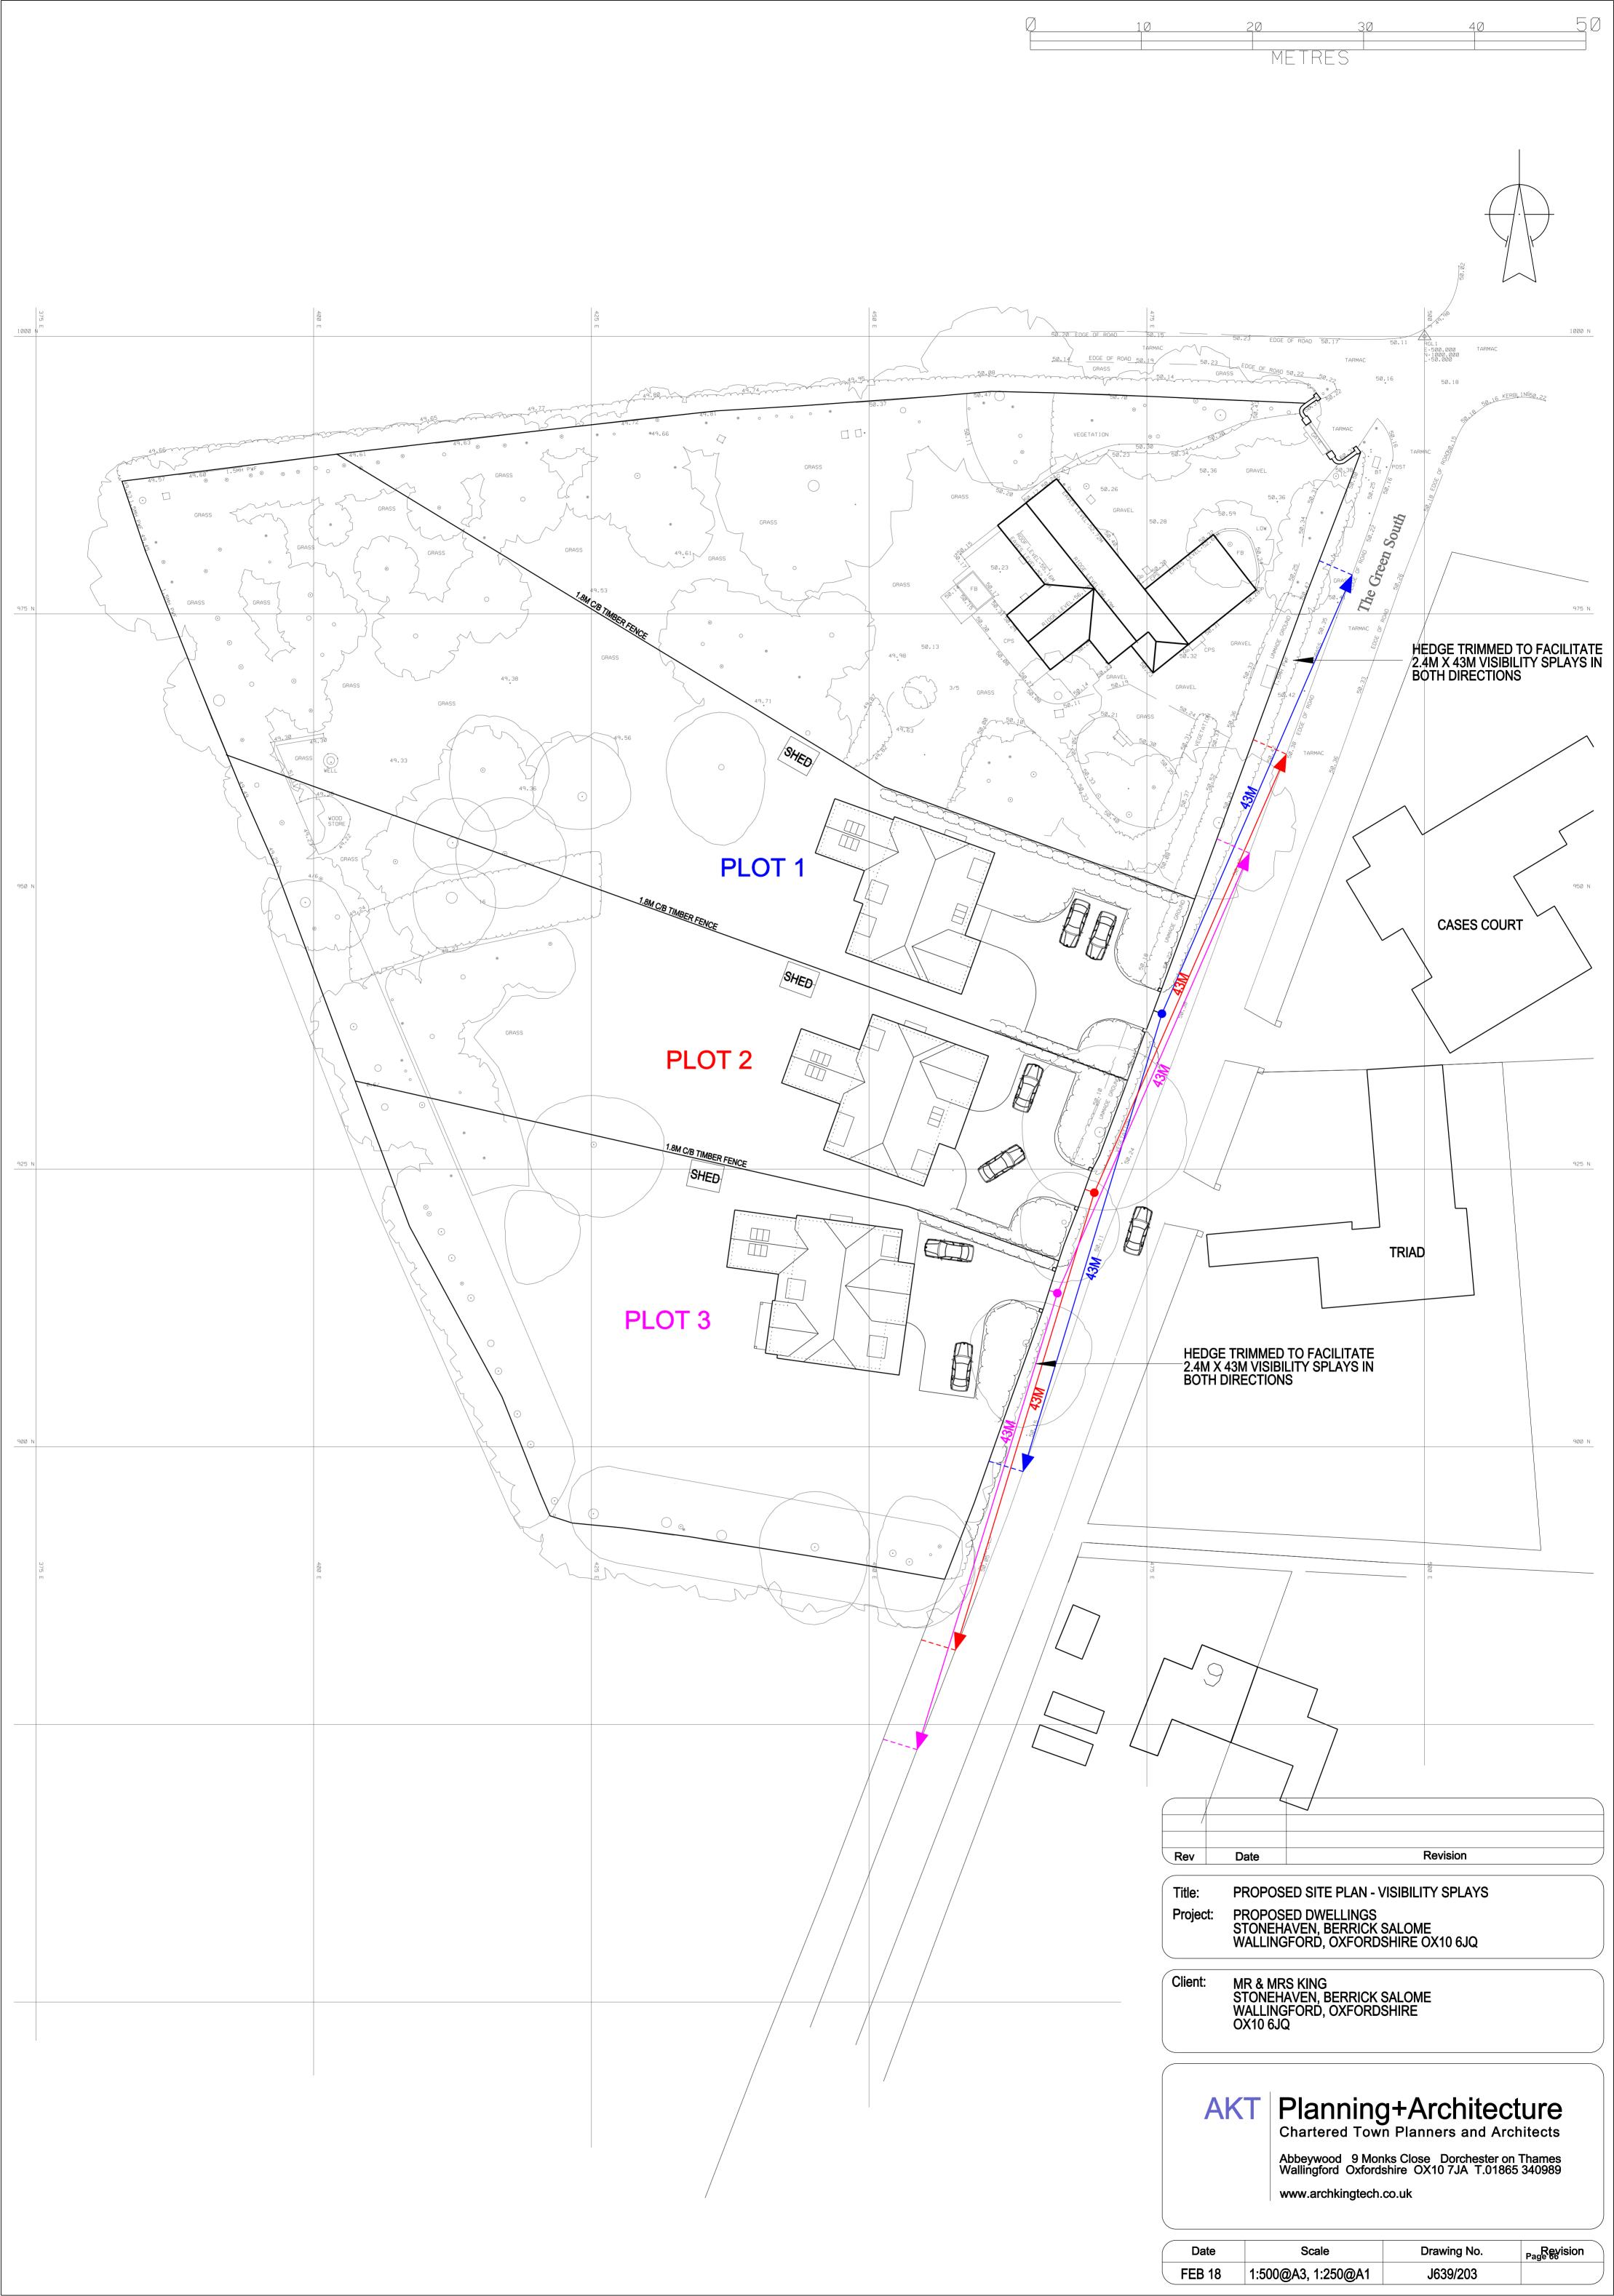

PROPOSED SITE PLAN (1:500)

Project: PROPOSED DWELLINGS STONEHAVEN, BERRICK SALOME WALLINGFORD, OXFORDSHIRE OX10 6JQ

MR & MRS KING STONEHAVEN, BERRICK SALOME WALLINGFORD, OXFORDSHIRE OX10 6JQ

## AKT Planning+Architecture Chartered Town Planners and Architects

Abbeywood 9 Monks Close Dorchester on Thames Wallingford Oxfordshire OX10 7JA T.01865 340989 www.archkingtech.co.uk

| Date   | Scale    | Drawing No. | Revision |
|--------|----------|-------------|----------|
| JAN 18 | 1:500@A3 | J639/202    | Α ,      |